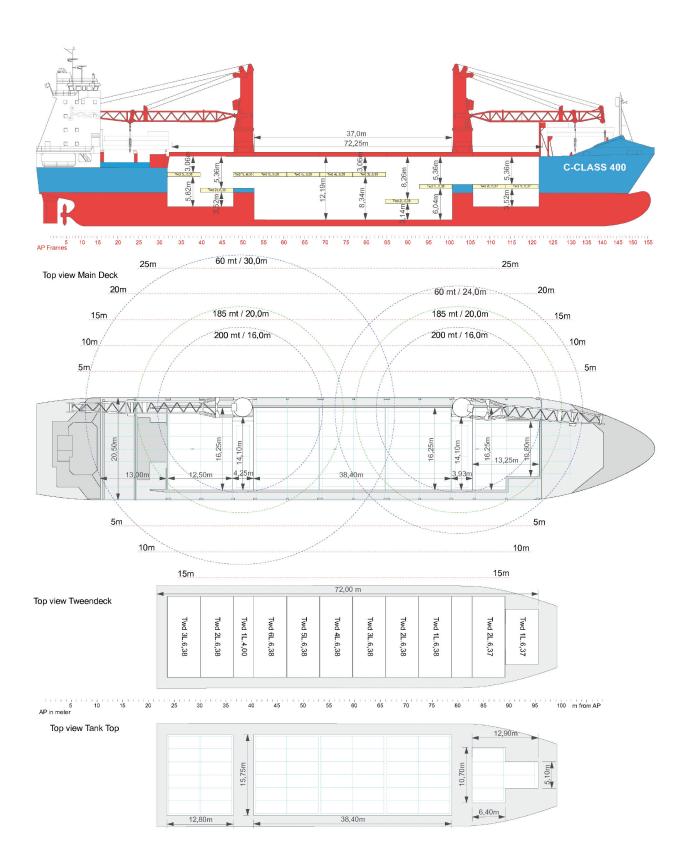

#### General Info

Type Heavy-Lift Box-Hold MPP Tweendecker

Class Germanischer Lloyd

**DWT** 8,034 MT

Max Draft 7.72 M

**LOA** 119.80 M

**Beam** 20.00 M

Max Speed About 16.0 Knots

### **Main Particulars**

Cargo Holds 10,532 CBM Bale

Containers 516 TEU / 250 FEU

Cranes 2 x 200 MT = 400 MT COMBI

**Strengths** 15 MT/M<sup>2</sup> on Tanktop

3.5 MT/M<sup>2</sup> on Tweendeck

2.5 MT/M<sup>2</sup> on Hatchcovers