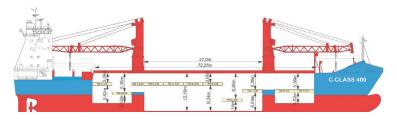

#### General Info

Type Heavy-Lift Box-Hold MPP Tweendecker

Class Germanischer Lloyd

**DWT** 8,034 MT

Max Draft 7.72 M

**LOA** 119.80 M

**Beam** 20.00 M

Max Speed About 16.0 Knots

### **Main Particulars**

Cargo Holds 10,532 CBM Bale

Containers 516 TEU / 250 FEU

Cranes 2 x 200 MT = 400 MT COMBI

**Strengths** 15 MT/M<sup>2</sup> on Tanktop

3.5 MT/M<sup>2</sup> on Tweendeck

2.5 MT/M<sup>2</sup> on Hatchcovers